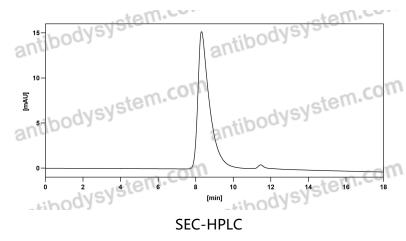

## Data Image

## Recombinant Proteins & Antibodies

The purity of this product is >95% as determined by SEC-HPLC.