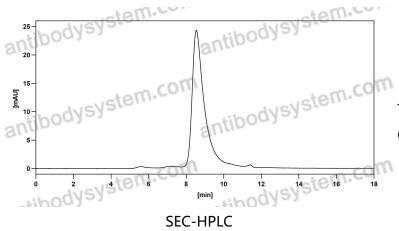

## Data Image

Recombinant Proteins & Antibodies

The purity of this product is >95% as determined by SEC-HPLC.