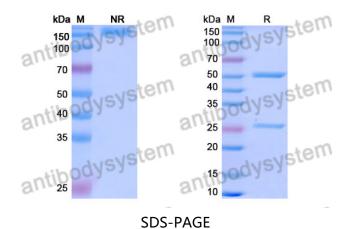

**Purity** >95% as determined by SDS-PAGE.

Clonality Monoclonal

**Isotype** IgG2a, kappa

**Applications** FCM, Isotype Control, In vivo Control

**Purification** Protein A/G purified from cell culture supernatant.

## Data Image

## Recombinant Proteins & Antibodies

SDS PAGE for Rat IgG2a, kappa Isotype Control Antibody (ES26-15B7.3)