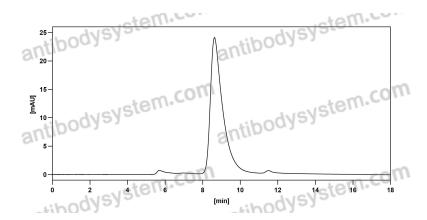

## Rat IgG1 Isotype Control Antibody (SPE-7)

## **Summary**

Catalog No. FRJ92820

**Clone ID** SPE-7

**Host species** Rat

Conjugation Unconjugated

**Form** Liquid

Storage buffer 0.01M PBS, pH 7.4.

Concentration 1 mg/ml

**Purity** >95% as determined by SDS-PAGE.

**Clonality** Monoclonal

**Isotype** IgG1

**Applications** FCM, Isotype Control, In vivo Control

Purification Protein A/G purified from cell culture supernatant.

**Endotoxin level** Please contact with the lab for this information.

Use a manual defrost freezer and avoid repeated freeze-thaw cycles.

Stability and Storage Store at 4°C short term (1-2 weeks). Store at -20°C 12 months. Store at -

80°C long term.

Note For research use only.

## Data Image

## Recombinant Proteins & Antibodies



order@antibodysystem.com