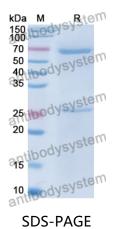

## Mouse IgM Isotype Control Antibody (IS5-20C4)

Summary

| Catalog No.           | FMJ93210                                                                                                                                                            |
|-----------------------|---------------------------------------------------------------------------------------------------------------------------------------------------------------------|
| Clone ID              | IS5-20C4                                                                                                                                                            |
| Host species          | Mouse                                                                                                                                                               |
| Conjugation           | Unconjugated                                                                                                                                                        |
| Form                  | Liquid                                                                                                                                                              |
| Storage buffer        | 0.01M PBS, pH 7.4.                                                                                                                                                  |
| Concentration         | 1 mg/ml                                                                                                                                                             |
| Purity                | >95% as determined by SDS-PAGE.                                                                                                                                     |
| Clonality             | Monoclonal                                                                                                                                                          |
| Isotype               | IgM                                                                                                                                                                 |
| Applications          | FCM, Isotype Control, In vivo Control                                                                                                                               |
| Purification          | Protein A/G purified from cell culture supernatant.                                                                                                                 |
| Endotoxin level       | Please contact with the lab for this information.                                                                                                                   |
| Stability and Storage | Use a manual defrost freezer and avoid repeated freeze-thaw cycles.<br>Store at 4°C short term (1-2 weeks). Store at -20°C 12 months. Store at -<br>80°C long term. |
| Note                  | For research use only.                                                                                                                                              |

## Data Image

**Recombinant Proteins & Antibodies** 

SDS PAGE for Mouse IgM Isotype Control Antibody (IS5-20C4)