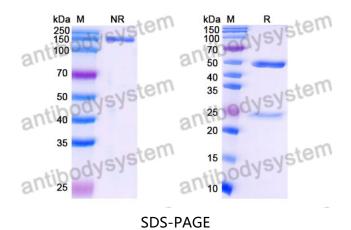

**Purity** >95% as determined by SDS-PAGE.

Clonality Monoclonal

**Isotype** IgG2b

**Applications** FCM, Isotype Control, In vivo Control

**Purification** Protein A/G purified from cell culture supernatant.

## Data Image

## Recombinant Proteins & Antibodies

SDS PAGE for Mouse IgG2b Isotype Control Antibody (IS6-11E5.11)