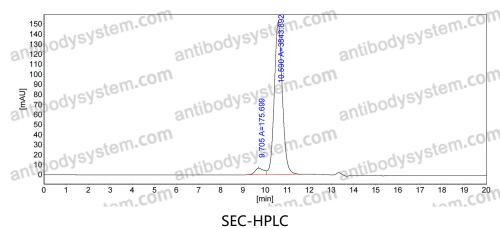

**Purity** >95% as determined by SDS-PAGE.

Clonality Monoclonal

**Isotype** IgG2b, kappa

**Applications** FCM, Isotype Control, In vivo Control

**Purification** Protein A/G purified from cell culture supernatant.

## Data Image

## Recombinant Proteins & Antibodies

SDS PAGE for Mouse IgG2b, kappa Isotype Control Antibody (MPC-11)

**SDS-PAGE** 

The purity of this product is >95% as determined by SEC-HPLC.