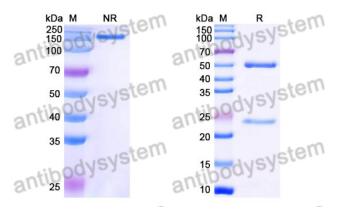

**Purity** >95% as determined by SDS-PAGE.

Clonality Monoclonal

**Isotype** IgG2b, kappa

**Applications** FCM, Isotype Control, In vivo Control

**Purification** Protein A/G purified from cell culture supernatant.

## Data Image

## Recombinant Proteins & Antibodies

SDS PAGE for Mouse IgG2b, kappa Isotype Control Antibody (MPC-11)

**SDS-PAGE** 

The purity of this product is >95% as determined by SEC-HPLC.