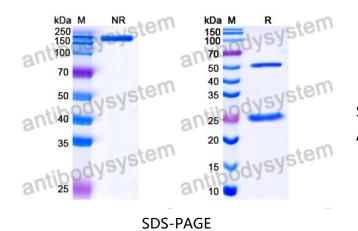

## Mouse IgG2b Isotype Control Antibody (KLH)

Summary

| Catalog No.           | FMB96810                                                                                                                                                            |
|-----------------------|---------------------------------------------------------------------------------------------------------------------------------------------------------------------|
| Clone ID              | KLH                                                                                                                                                                 |
| Host species          | Mouse                                                                                                                                                               |
| Conjugation           | Unconjugated                                                                                                                                                        |
| Form                  | Liquid                                                                                                                                                              |
| Storage buffer        | 0.01M PBS, pH 7.4.                                                                                                                                                  |
| Concentration         | 1 mg/ml                                                                                                                                                             |
| Purity                | >95% as determined by SDS-PAGE.                                                                                                                                     |
| Clonality             | Monoclonal                                                                                                                                                          |
| Isotype               | IgG2b                                                                                                                                                               |
| Applications          | FCM, Isotype Control, In vivo Control                                                                                                                               |
| Purification          | Protein A/G purified from cell culture supernatant.                                                                                                                 |
| Endotoxin level       | Please contact with the lab for this information.                                                                                                                   |
| Stability and Storage | Use a manual defrost freezer and avoid repeated freeze-thaw cycles.<br>Store at 4°C short term (1-2 weeks). Store at -20°C 12 months. Store at -<br>80°C long term. |
| Note                  | For research use only.                                                                                                                                              |
|                       |                                                                                                                                                                     |

## Data Image

Recombinant Proteins & Antibodies

SDS PAGE for Mouse IgG2b Isotype Control Antibody (KLH)