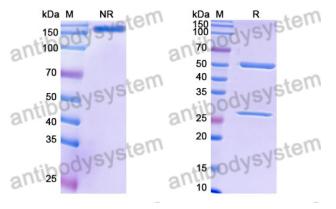

## Data Image

Recombinant Proteins & Antibodies

SDS-PAGE

SDS PAGE for Mouse IgG2a LALA Isotype Control Antibody (HyHEL-10)