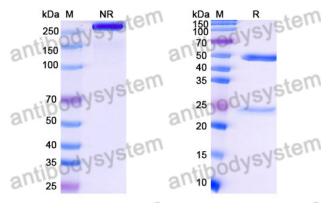

## Data Image

Recombinant Proteins & Antibodies

SDS-PAGE

SDS PAGE for Mouse IgG2a, kappa Isotype Control Antibody (MOPC-173)