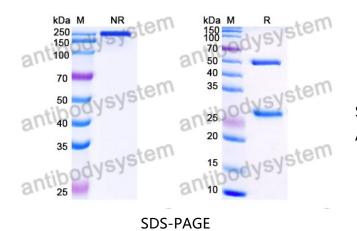

## Mouse IgG2a Isotype Control Antibody (GC270)

| Summary |  |
|---------|--|
|---------|--|

| Catalog No.           | FMB96740                                                                                                                                                            |
|-----------------------|---------------------------------------------------------------------------------------------------------------------------------------------------------------------|
| Clone ID              | GC270                                                                                                                                                               |
| Host species          | Mouse                                                                                                                                                               |
| Conjugation           | Unconjugated                                                                                                                                                        |
| Form                  | Liquid                                                                                                                                                              |
| Storage buffer        | 0.01M PBS, pH 7.4.                                                                                                                                                  |
| Concentration         | 1.7 mg/ml                                                                                                                                                           |
| Purity                | >95% as determined by SDS-PAGE.                                                                                                                                     |
| Clonality             | Monoclonal                                                                                                                                                          |
| Isotype               | IgG2a                                                                                                                                                               |
| Applications          | FCM, Isotype Control, In vivo Control                                                                                                                               |
| Purification          | Protein A/G purified from cell culture supernatant.                                                                                                                 |
| Endotoxin level       | Please contact with the lab for this information.                                                                                                                   |
| Stability and Storage | Use a manual defrost freezer and avoid repeated freeze-thaw cycles.<br>Store at 4°C short term (1-2 weeks). Store at -20°C 12 months. Store at -<br>80°C long term. |
| Note                  | For research use only.                                                                                                                                              |

## Data Image

Recombinant Proteins & Antibodies

SDS PAGE for Mouse IgG2a Isotype Control Antibody (GC270)