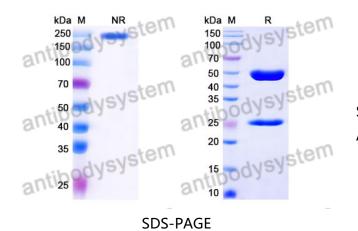

## Data Image

**Recombinant Proteins & Antibodies** 

SDS PAGE for Mouse IgG2a Isotype Control Antibody (HyHEL-10)