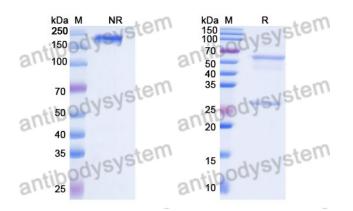

## Data Image

**Recombinant Proteins & Antibodies** 

SDS PAGE for Mouse IgG1 Isotype Control Antibody (Ci4)

SDS-PAGE