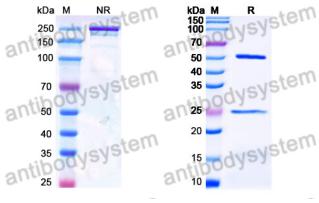

**Purity** >95% as determined by SDS-PAGE.

**Clonality** Monoclonal

**Isotype** IgG1, kappa

**Applications** FCM, Isotype Control, In vivo Control

**Purification** Protein A/G purified from cell culture supernatant.

## Data Image

## Recombinant Proteins & Antibodies

SDS PAGE for Mouse IgG1, kappa Isotype Control Antibody (X40)

SDS-PAGE