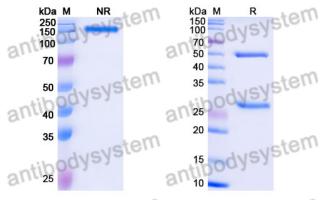

## Data Image

## Recombinant Proteins & Antibodies

**SDS-PAGE** 

SDS PAGE for Mouse IgG1 Isotype Control Antibody (IS5-21F5)