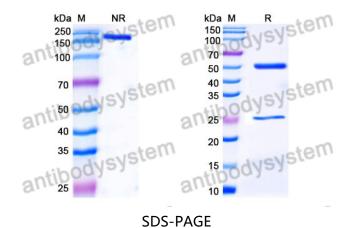

**Purity** >95% as determined by SDS-PAGE.

Clonality Monoclonal

**Isotype** IgG4 (S228P & L235E)

**Applications** FCM, Isotype Control, In vivo Control

**Purification** Protein A/G purified from cell culture supernatant.

## Data Image

## Recombinant Proteins & Antibodies

SDS PAGE for Human IgG4 (S228P & L235E) Isotype Control Antibody (HyHEL-10)