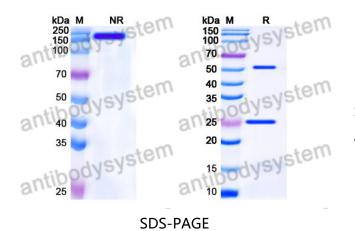

## Human IgG1 fut Isotype Control Antibody (13R4)

Summary

| Catalog No.           | FHK18010                                                                                                                                                            |
|-----------------------|---------------------------------------------------------------------------------------------------------------------------------------------------------------------|
|                       | FHK18010                                                                                                                                                            |
| Clone ID              | 13R4                                                                                                                                                                |
| Host species          | Human                                                                                                                                                               |
| Conjugation           | Unconjugated                                                                                                                                                        |
| Form                  | Liquid                                                                                                                                                              |
| Storage buffer        | 0.01M PBS, pH 7.4.                                                                                                                                                  |
| Concentration         | 1 mg/ml                                                                                                                                                             |
| Purity                | >95% as determined by SDS-PAGE.                                                                                                                                     |
| Clonality             | Monoclonal                                                                                                                                                          |
| Isotype               | IgG1, non, fucosylated                                                                                                                                              |
| Applications          | FCM, Isotype Control, In vivo Control                                                                                                                               |
| Purification          | Protein A/G purified from cell culture supernatant.                                                                                                                 |
| Endotoxin level       | Please contact with the lab for this information.                                                                                                                   |
| Stability and Storage | Use a manual defrost freezer and avoid repeated freeze-thaw cycles.<br>Store at 4°C short term (1-2 weeks). Store at -20°C 12 months. Store at -<br>80°C long term. |
| Note                  | For research use only.                                                                                                                                              |
|                       |                                                                                                                                                                     |

## Data Image

Recombinant Proteins & Antibodies

SDS PAGE for Human IgG1fut Isotype Control Antibody (13R4)