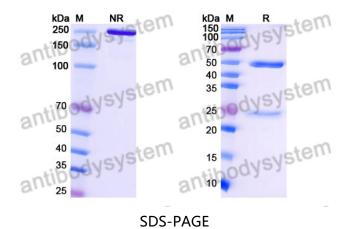

**Purity** >95% as determined by SDS-PAGE.

Clonality Monoclonal

**Isotype** IgG1 (S239D & I332E)

**Applications** FCM, Isotype Control, In vivo Control

**Purification** Protein A/G purified from cell culture supernatant.

## Data Image

## Recombinant Proteins & Antibodies

SDS PAGE for Human IgG1 (S239D & I332E) Isotype Control Antibody (HyHEL-10)