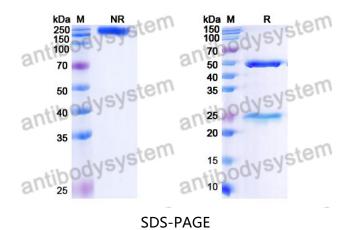

**Purity** >95% as determined by SDS-PAGE.

Clonality Monoclonal

**Isotype** IgG1 (LALAPG)

**Applications** FCM, Isotype Control, In vivo Control

**Purification** Protein A/G purified from cell culture supernatant.

## Data Image

## Recombinant Proteins & Antibodies

SDS PAGE for Human IgG1 (LALAPG) Isotype Control Antibody (HyHEL-10)