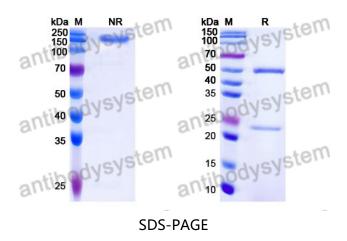

Concentration 1 mg/ml

**Purity** >95% as determined by SDS-PAGE.

**Clonality** Monoclonal

Isotype IgG1 LALA P329G

**Applications** FCM, Isotype Control, In vivo Control

**Purification** Protein A/G purified from cell culture supernatant.

## Data Image

SDS PAGE for Human IgG1 LALA P329G Isotype Control Antibody (13R4)