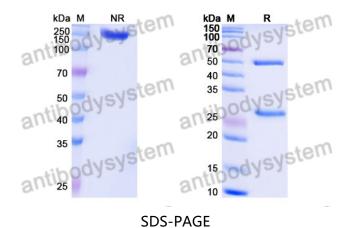

**Purity** >95% as determined by SDS-PAGE.

Clonality Monoclonal

**Isotype** IgG1 LALA

**Applications** FCM, Isotype Control, In vivo Control

**Purification** Protein A/G purified from cell culture supernatant.

## Data Image

## Recombinant Proteins & Antibodies

SDS PAGE for Human IgG1 LALA Isotype Control Antibody (HyHEL-10)