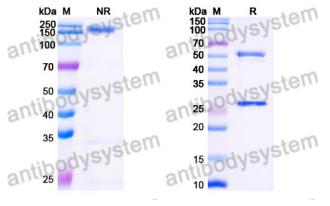

## Data Image

🍸 AntibodySystem

Recombinant Proteins & Antibodies

SDS-PAGE

SDS PAGE for Human IgG1 (N297A) Isotype Control Antibody (HyHEL-10)