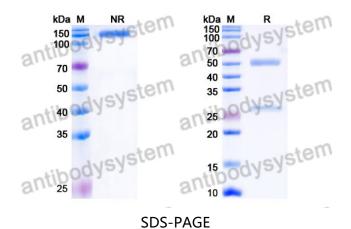

**Purity** >95% as determined by SDS-PAGE.

Clonality Monoclonal

**Isotype** IgG1 (K97R)

**Applications** FCM, Isotype Control, In vivo Control

**Purification** Protein A/G purified from cell culture supernatant.

## Data Image

## Recombinant Proteins & Antibodies

SDS PAGE for Human IgG1 (K97R) Isotype Control Antibody (HyHEL-10)