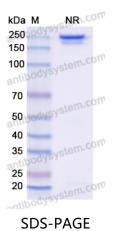

## Data Image

## **Recombinant Proteins & Antibodies**

SDS-PAGE for Human IgG1 Isotype Control Antibody