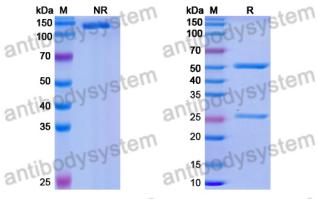

## Data Image

## Recombinant Proteins & Antibodies

SDS PAGE for Human IgG1 Isotype Control Antibody (REA293)