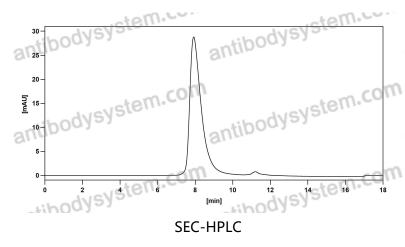

ml

Purity >95% as determined by SDS-PAGE.

**Clonality** Monoclonal

Isotype IgG2, kappa

**Applications** ELISA, FCM

Leukocyte-endothelial cell adhesion molecule 3, Platelet activation

dependent granule-external membrane protein, Granule membrane

protein 140, GMP-140, CD62P, SELP, GRMP, PADGEM, CD62 antigen-like

family member P, LECAM3, P-selectin, GMRP

**Purification** Protein A/G purified from cell culture supernatant.

Endotoxin level Please contact with the lab for this information.

Accession P16109

**Target** 





## Recombinant Proteins & Antibodies

Use a manual defrost freezer and avoid repeated freeze-thaw cycles.

Stability and Storage Store at 4°C short term (1-2 weeks). Store at -20°C 12 months. Store at -

80°C long term.

Note For research use only.

## Data Image



The purity of this product is >95% as determined by SEC-HPLC.