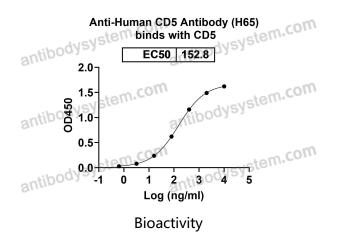

ab for this information.                                                                                                                   |
| Accession             | P06127                                                                                                                                                              |
| Stability and Storage | Use a manual defrost freezer and avoid repeated freeze-thaw cycles.<br>Store at 4°C short term (1-2 weeks). Store at -20°C 12 months. Store at -<br>80°C long term. |
| Note                  | For research use only.                                                                                                                                              |



For research use only



**Recombinant Proteins & Antibodies** 

## Data Image



🤶 www.antibodysystem.com





Detects CD5 in indirect ELISAs.