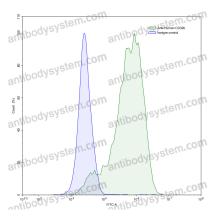

## Data Image

Flow-cytometry

Flow-cytometry using anti-human CD32b antibody.CD32b Transfected CHO cells were stained with an irrelevant antibody (Blue Histogram) or an anti-human CD32b antibody monoclonal antibody (Catalog # FHD97910 ,Green Histogram) at a concentration of 5  $\mu$ g/ml for 30 mins at RT. After washing, bound antibody was detected using a FITC conjugated goat anti-human antibody (Catalog # PHB96441) and cells analysed on a NovoCyte Flow Cytometer.