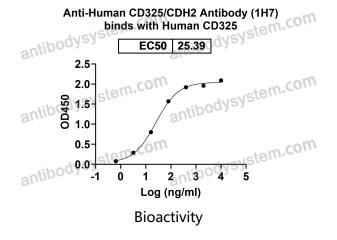

2 Antibody (1H7)

## **Summary**

Catalog No. FHD31910

Clone ID 1H7

Host species Mouse

**Conjugation** Unconjugated

Species reactivity Human

Form Liquid

Storage buffer 0.01M PBS, pH 7.4.

Concentration 2.1 mg/ml

Purity >95% as determined by SDS-PAGE.

**Clonality** Monoclonal

Isotype IgG1, kappa

**Applications** ELISA, FCM

N-cadherin, CDH2, Cadherin-2, CD325, CDw325, Neural cadherin, CDHN,

**NCAD** 

**Purification** Protein A/G purified from cell culture supernatant.

Endotoxin level Please contact with the lab for this information.

Accession P19022

Use a manual defrost freezer and avoid repeated freeze-thaw cycles.

Stability and Storage Store at 4°C short term (1-2 weeks). Store at -20°C 12 months. Store at -

80°C long term.



Note

For research use only.

## Data Image



Detects CD325/CDH2 in indirect ELISAs.