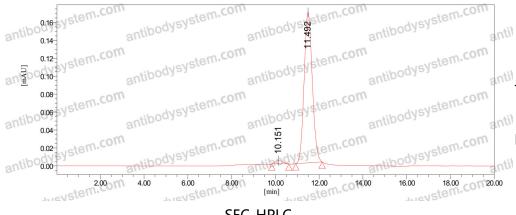

## Data Image

The purity of this product is >95% as determined by SEC-HPLC.

**SEC-HPLC**