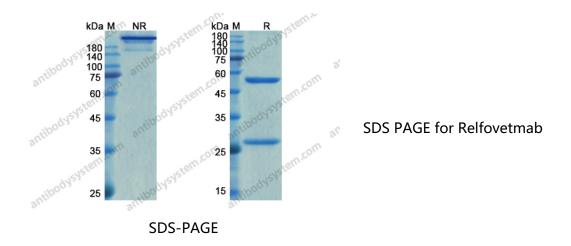

Concentration 1 mg/ml

Purity >95% as determined by SDS-PAGE.

**Clonality** Monoclonal

Isotype IgG1-kappa

**Applications** Research Grade Biosimilar

Target Nerve Growth Factor beta subunit, ngfb

**Purification** Protein A/G purified from cell culture supernatant.

## Data Image