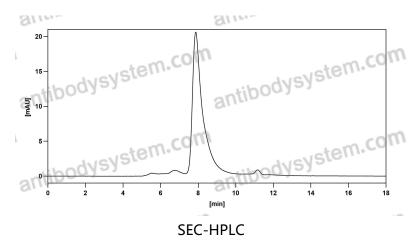

## Anti-Human CLDN18.2 Antibody (SAA0137)

## **Summary**

Catalog No. FHF19810

Clone ID SAA0137

Host species Mouse

**Conjugation** Unconjugated

Species reactivity Human

Form Liquid

Storage buffer 0.01M PBS, pH 7.4.

Concentration 3.64 mg/ml

**Purity** >95% as determined by SDS-PAGE.

**Clonality** Monoclonal

Isotype IgG2a, kappa

**Applications** FCM

Target Claudin-18.2, CLDN18.2

**Purification** Protein A/G purified from cell culture supernatant.

Endotoxin level Please contact with the lab for this information.

Accession P56856

Use a manual defrost freezer and avoid repeated freeze-thaw cycles.

Stability and Storage Store at 4°C short term (1-2 weeks). Store at -20°C 12 months. Store at -

80°C long term.

Note For research use only.



## Data Image



The purity of this product is >95% as determined by SEC-HPLC.