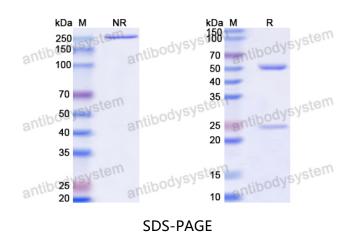

|
| Isotype<br>Applications<br>Target<br>Purification | IgG1, kappa<br>ELISA, Neutralization<br>ssRNA, Genome polyprotein, Single-stranded RNA<br>Protein A/G purified from cell culture supernatant. |





## Recombinant Proteins & Antibodies

|                       | Use a manual defrost freezer and avoid repeated freeze-thaw cycles.       |
|-----------------------|---------------------------------------------------------------------------|
| Stability and Storage | Store at 4°C short term (1-2 weeks). Store at -20°C 12 months. Store at - |
|                       | 80°C long term.                                                           |
| Note                  | For research use only.                                                    |

## Data Image



SDS PAGE for HCV ssRNA & Genome polyprotein Antibody (Fab HCV3)