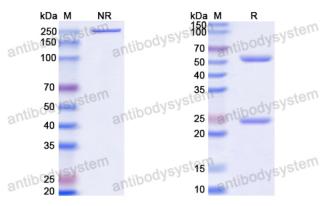

## Data Image

**SDS-PAGE** 

SDS PAGE for HCV p21/Mature core protein Antibody (19D9D6)