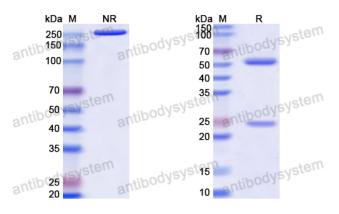

Purity >95% as determined by SDS-PAGE.

**Clonality** Monoclonal

Isotype IgG1, kappa

**Applications** ELISA, Neutralization

Target Genome polyprotein

**Purification** Protein A/G purified from cell culture supernatant.

## Data Image

SDS PAGE for HCV Genome polyprotein Antibody (D32.10)

**SDS-PAGE** 