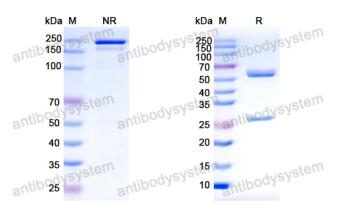

## Data Image

SDS PAGE for HCV NS1/gp68/gp70/Envelope glycoprotein E2 Antibody (L3)

**SDS-PAGE**