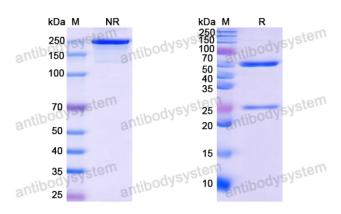

Purity >95% as determined by SDS-PAGE.

**Clonality** Monoclonal

Isotype IgG1, kappa

**Applications** ELISA, Neutralization

Target NS1, gp68, gp70, Envelope glycoprotein E2, Genome polyprotein

**Purification** Protein A/G purified from cell culture supernatant.

## Data Image

glycoprotein E2 Antibody (D03)

SDS PAGE for HCV NS1/gp68/gp70/Envelope

**SDS-PAGE** 