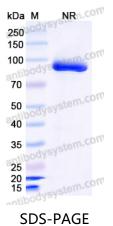

## Summary

| Catalog No.           | RVV09001                                                                                                                                                            |
|-----------------------|---------------------------------------------------------------------------------------------------------------------------------------------------------------------|
| Clone ID              | Nb9                                                                                                                                                                 |
| Host species          | Mouse                                                                                                                                                               |
| Species reactivity    | Human papillomavirus type 16                                                                                                                                        |
| Form                  | Liquid                                                                                                                                                              |
| Storage buffer        | 0.01M PBS, pH 7.4.                                                                                                                                                  |
| Concentration         | 1.65 mg/ml                                                                                                                                                          |
| Purity                | >95% as determined by SDS-PAGE.                                                                                                                                     |
| Clonality             | Monoclonal                                                                                                                                                          |
| Isotype               | VHH-mFC                                                                                                                                                             |
| Applications          | ELISA, Neutralization, WB                                                                                                                                           |
| Target                | E6, Protein E6                                                                                                                                                      |
| Purification          | Protein A/G purified from cell culture supernatant.                                                                                                                 |
| Endotoxin level       | Please contact with the lab for this information.                                                                                                                   |
| Expression system     | Mammalian Cells                                                                                                                                                     |
| Accession             | P03126                                                                                                                                                              |
| Stability and Storage | Use a manual defrost freezer and avoid repeated freeze-thaw cycles.<br>Store at 4°C short term (1-2 weeks). Store at -20°C 12 months. Store at -<br>80°C long term. |
| Note                  | For research use only.                                                                                                                                              |

## Data Image

SDS PAGE for HPV16 E6/Protein E6 Antibody