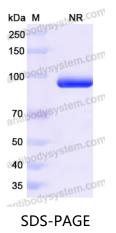

| Mammalian Cells                                                                                                                                                     |
| Accession             | P03129                                                                                                                                                              |
| Stability and Storage | Use a manual defrost freezer and avoid repeated freeze-thaw cycles.<br>Store at 4°C short term (1-2 weeks). Store at -20°C 12 months. Store at -<br>80°C long term. |
| Note                  | For research use only.                                                                                                                                              |





Recombinant Proteins & Antibodies

## Data Image



SDS PAGE for HPV16 E7/Protein E7 Antibody