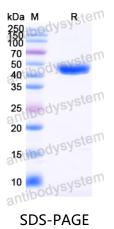

Mammalian Cells                                                                                                                                                     |
| Accession             | P03129                                                                                                                                                              |
| Stability and Storage | Use a manual defrost freezer and avoid repeated freeze-thaw cycles.<br>Store at 4°C short term (1-2 weeks). Store at -20°C 12 months. Store at -<br>80°C long term. |
| Note                  | For research use only.                                                                                                                                              |







Recombinant Proteins & Antibodies

## Data Image



SDS PAGE for HPV16 E7/Protein E7 Antibody