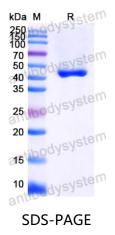

Mammalian Cells                                                                                                                                                     |
| Accession             | P03129                                                                                                                                                              |
| Stability and Storage | Use a manual defrost freezer and avoid repeated freeze-thaw cycles.<br>Store at 4°C short term (1-2 weeks). Store at -20°C 12 months. Store at -<br>80°C long term. |
| Note                  | For research use only.                                                                                                                                              |







Recombinant Proteins & Antibodies

## Data Image



SDS PAGE for HPV16 E7/Protein E7 Antibody