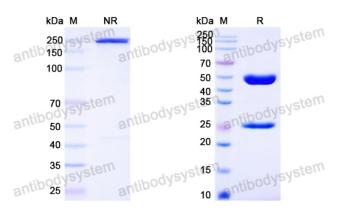

Purity >95% as determined by SDS-PAGE.

**Clonality** Monoclonal

Isotype IgG1, kappa

Applications ELISA, Neutralization, WB

Target L1, Major capsid protein L1

**Purification** Protein A/G purified from cell culture supernatant.

## Data Image

SDS PAGE for HPV16 L1/Major capsid protein L1 Antibody (H16.14J)

**SDS-PAGE** 