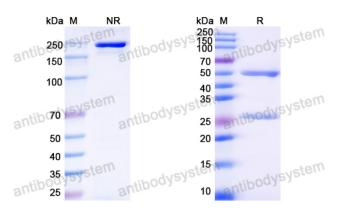

Purity >95% as determined by SDS-PAGE.

**Clonality** Monoclonal

Isotype IgG1, kappa

Applications ELISA, Neutralization, WB

Target L1, Major capsid protein L1

**Purification** Protein A/G purified from cell culture supernatant.

## Data Image

SDS PAGE for HPV16 L1/Major capsid protein L1 Antibody (H263.A2)

**SDS-PAGE** 