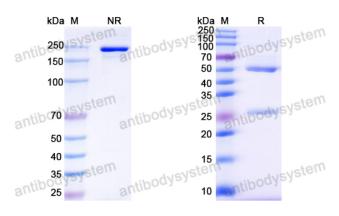

Purity >95% as determined by SDS-PAGE.

**Clonality** Monoclonal

Isotype IgG1, kappa

Applications ELISA, Neutralization, WB

Target L1, Major capsid protein L1

**Purification** Protein A/G purified from cell culture supernatant.

## Data Image

SDS PAGE for HPV16 L1/Major capsid protein L1 Antibody (H16.1A)

**SDS-PAGE** 