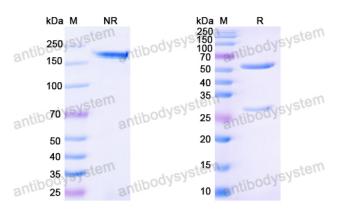

Purity >95% as determined by SDS-PAGE.

**Clonality** Monoclonal

Isotype IgG1, kappa

Applications ELISA, Neutralization, WB

Target L1, Major capsid protein L1

**Purification** Protein A/G purified from cell culture supernatant.

## Data Image

SDS PAGE for HPV16 L1/Major capsid protein L1 Antibody (H16.V5)

**SDS-PAGE**