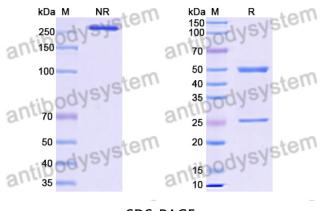

## Data Image

**SDS-PAGE** 

SDS PAGE for HRSV-A G/Major surface glycoprotein G Antibody (2D10)