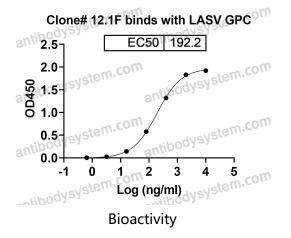

Second Ab: Goat Anti-Human IgG H&L Polyclonal antibody, HRP (PHB96431) at 0.1 µg/mL.

Predict MW: 55 kDa Observed MW: 55 kDa

Detects LASV GPC protein (EVV04301) in indirect ELISAs.