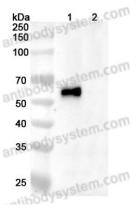

## Data Image

Western Blot

Various lysates were subjected to SDS PAGE followed by western blot with GPC antibody (RVV04306) at 1  $\mu$ g/ml.

Lane 1: GPC transfected HEK293 cell lysate Lane 2: Non-transfected HEK293 cell lysate

Second Ab: Goat Anti-Human IgG H&L Polyclonal antibody, HRP (PHB96431) at 0.1 µg/mL.

Predict MW: 55 kDa Observed MW: 55 kDa

Detects LASV GPC protein (EVV04301) in indirect ELISAs.