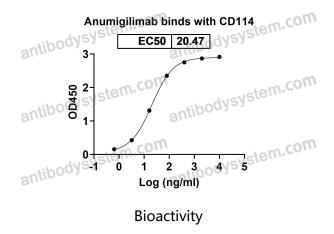

on system  | Mammalian Cells                                                                                  |
| Accession          | Q99062                                                                                           |





Recombinant Proteins & Antibodies

|                       | Use a manual defrost freezer and avoid repeated freeze-thaw cycles.       |
|-----------------------|---------------------------------------------------------------------------|
| Stability and Storage | Store at 4°C short term (1-2 weeks). Store at -20°C 12 months. Store at - |
|                       | 80°C long term.                                                           |
| Note                  | For research use only. Not suitable for clinical or therapeutic use.      |

## Data Image



Detects CD114/CSF3R in indirect ELISAs.