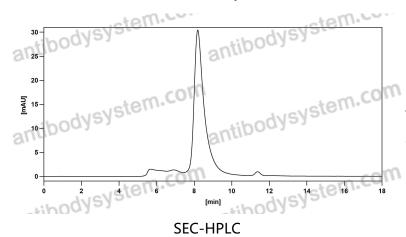

## Recombinant Proteins & Antibodies

SDS PAGE for ABX-IL8

**SDS-PAGE** 

Detects IL8/CXCL8 in indirect ELISAs.

The purity of this product is >95% as determined by SEC-HPLC.

order@antibodysystem.com