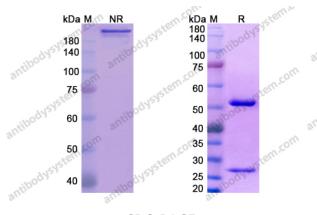

Concentration 1 mg/ml

**Purity** >95% as determined by SDS-PAGE.

**Clonality** Monoclonal

Isotype IgG2-kappa

**Applications** Research Grade Biosimilar

GCP/IL-8 protein II, MDNCF, IL8/NAP1 form III, IL-8(1-77), Neutrophilactivating factor, GCP/IL-8 protein I, GCP/IL-8 protein VI, Interleukin-8, Chemokine (C-X-C motif) ligand 8, Neutrophil-activating protein 1,

## Recombinant Proteins & Antibodies

SDS PAGE for ABX-IL8

**SDS-PAGE** 

Detects IL8/CXCL8 in indirect ELISAs.

The purity of this product is >95% as determined by SEC-HPLC.

order@antibodysystem.com