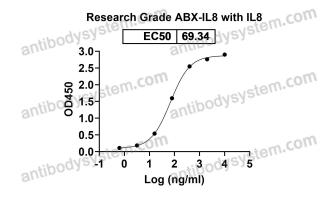

## Recombinant Proteins & Antibodies

SDS PAGE for ABX-IL8

**SDS-PAGE** 

Detects IL8/CXCL8 in indirect ELISAs.

The purity of this product is >95% as determined by SEC-HPLC.

order@antibodysystem.com