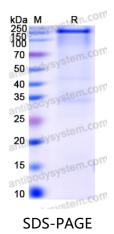

|



## 🍸 AntibodySystem

## Recombinant Proteins & Antibodies

| Species  | Homo sapiens (Human)                                                                                                                                        |
|----------|-------------------------------------------------------------------------------------------------------------------------------------------------------------|
| Shipping | In general, proteins are provided as lyophilized powder/frozen liquid.<br>They are shipped out with dry ice/blue ice unless customers require<br>otherwise. |
| Note     | For research use only.                                                                                                                                      |

## Data Image



SDS PAGE for Recombinant Human ACE2, C-Fc protein